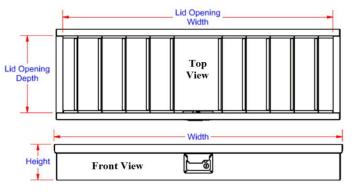

| No. | Model Number    | Material            | Height (in.) | <b>Depth</b><br>(in.) | Width<br>(in.) | Door Opeing<br>Depth (in.) | Door Opening<br>Width (in.) | Weight<br>(lb.) |
|-----|-----------------|---------------------|--------------|-----------------------|----------------|----------------------------|-----------------------------|-----------------|
| 1.  | A-TM41-614488-T | .090 Smooth/.100 TP | 6            | 14                    | 48             | 11                         | 45                          | 42              |
| 2.  | A-TM41-614608-T | .090 Smooth/.100 TP | 6            | 14                    | 60             | 11                         | 57                          | 52              |
| 3.  | A-TM41-614728-T | .090 Smooth/.100 TP | 6            | 14                    | 72             | 11                         | 69                          | 62              |
| 4.  | A-TM41-61482D-T | .090 Smooth/.100 TP | 6            | 14                    | 82             | 11                         | 34-3/16                     | 65              |
| 5.  | A-TM41-61484D-T | .090 Smooth/.100 TP | 6            | 14                    | 84             | 11                         | 35-3/16                     | 69              |
| 6.  | A-TM41-61490D-T | .090 Smooth/.100 TP | 6            | 14                    | 90             | 11                         | 41-3/16                     | 75              |
| 7.  | A-TM41-61496D-T | .090 Smooth/.100 TP | 6            | 14                    | 96             | 11                         | 44-3/16                     | 80              |
| 8.  | S-TM41-61448S-* | 14 Gauge Steel      | 6            | 14                    | 48             | 11                         | 45                          | 74              |
| 9.  | S-TM41-61460S-* | 14 Gauge Steel      | 6            | 14                    | 60             | 11                         | 57                          | 89              |
| 10. | S-TM41-61472S-* | 14 Gauge Steel      | 6            | 14                    | 72             | 11                         | 69                          | 106             |
| 11. | S-TM41-61482D-* | 14 Gauge Steel      | 6            | 14                    | 82             | 11                         | 34-3/16                     | 108             |
| 12. | S-TM41-61484D-* | 14 Gauge Steel      | 6            | 14                    | 84             | 11                         | 35-3/16                     | 116             |
| 13. | S-TM41-61490D-* | 14 Gauge Steel      | 6            | 14                    | 90             | 11                         | 41-3/16                     | 124             |
| 14. | S-TM41-61496D-* | 14 Gauge Steel      | 6            | 14                    | 96             | 11                         | 44-3/16                     | 133             |