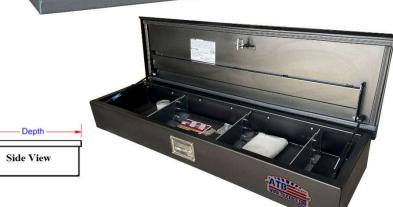

## Description

- An engineered steel or aluminum construction
- Fully seam welded on all seams and corners
- Stainless steel continuous hinge on full length of lid
  Channel braced reinforced lid with gas springs
- Channel braced remoteed no with gas spin
  Lockable stainless steel lift handle latch
- Adjustable lock striker for positive weather seal
- Automotive type weather seal
- Galvanized 18g hemmed adjustable dividers
- Zinc epoxy primer with MR powder baked topcoat finish
- Rubber matt on floor inside box
- Boxes are available in custom size
- Mounting kit included, Kit M3200D