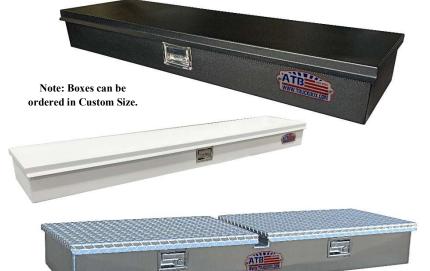

## TM – Top Mount Compartment Boxes - Steel or Aluminum - Single and Double Open Lid(s)

Top mount compartment boxes are the ultimate storage solution, heavy duty, high capacity and offer easy access to your equipment and tools. Boxes can be mounted on trucks, flatbeds, and trailers. These boxes are perfect for storing your equipment, tools, and personal gear. Boxes are available in different sizes and can be ordered custom size. All AMERICAN TRUCKBOXES boxes are designed and built to keep your equipment safe and secure.

## Description

- An engineered steel or aluminum construction
- Fully seam welded on all seams and corners
- Stainless steel continuous hinge on full length of lid
  Channel braced reinforced lid with gas springs
- Channel braced remoteed no with gas spin
  Lockable stainless steel lift handle latch
- Adjustable lock striker for positive weather seal
- Automotive type weather seal
- Galvanized 18g hemmed adjustable dividers
- Zinc epoxy primer with MR powder baked topcoat finish
- Rubber matt on floor inside box
- Boxes are available in custom size
- Mounting kit included, Kit M3200D