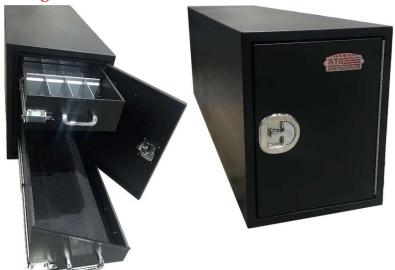

## CRD - Cargo Drawers Boxes - Steel & Aluminum Single Both End Doors

Cargo drawer boxes are super heavy duty, high capacity and offer easy access from side of truck or trailer. Boxes can be mounted on back of your truck or on your flatbed or trailer. These boxes are perfect for storing tools, hardware, fasteners and many other small parts. Cargo boxes are available in different sizes, and can be ordered custom size. All AMERICAN TRUCKBOXES boxes are designed and built to keep your equipment safe and secure.

## Description

- An engineered steel and/or aluminum construction
- Fully seam welded on all seams and corners
- Stainless steel continuous hinge on full length of door
- Fully concealed rain gutter with automotive weather seal
- Lockable SS Dolphin Tail HD adjustable T-handle latch
- Zinc epoxy primer with MR powder baked topcoat finish
- Galvanized 18g hemmed adjustable dividers
- HD drawers with inside adjustable compartments
- Boxes are available in custom size
- Mounting kit not included