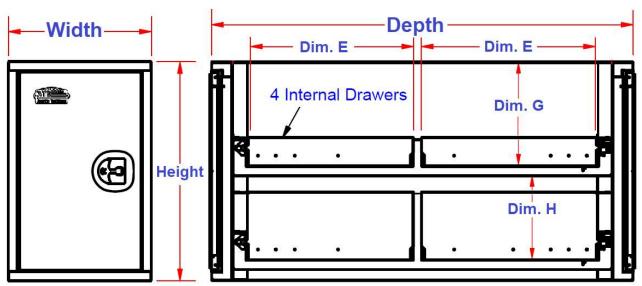

**CRD Models with four drawers** 

Note: \*Boxes are available in: Black (XB) and White (XW) Finish – add after part number.

| No. | Model Number       | Material      | Drawers | Height (in.) | Depth (in.) | Width (in.) | Dim. E<br>(in.) | Dim. G<br>(in.) | Dim. H<br>(in.) | Weight (lb.) |
|-----|--------------------|---------------|---------|--------------|-------------|-------------|-----------------|-----------------|-----------------|--------------|
| 1.  | A-CRD55-278021S-S4 | .125 Aluminum | Yes/4   | 27           | 80          | 21          | 32              | 6               | 15              | 220          |
| 2.  | S-CRD45-278021S-*4 | 14g Steel     | Yes/4   | 27           | 80          | 21          | 32              | 6               | 15              | 375          |

Note: Boxes are available in different configuration and custom sizes; call the factory for different sizes and options.