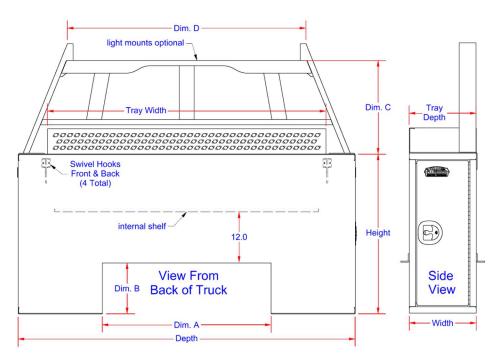

## Description

- An engineered aluminum construction
- Fully seam welded on all seams and corners
- Stainless steel continuous hinge on full length of door
  Channel braced reinforced door with gas springs
- Lockable SS Dolphin Tail HD adjustable T-handle latch
- Built-in frame mounting rails for easy installation
- Rain gutter and automotive type weather seal
- Stationary shelf and J-hooks on either side
- Optional powder coated baked-on finish
- Top open tray with Tri-Rect drain holes and headache rack
- Optional drawers in box available
- Optional Service boxes (12"h x14"d x20"w) (12"h x19"d x20"w)
- Mounting kit not included: Kit available M3450C

Shown with optional Side Boxes.

| Model Number      | Material                                                  | Height<br>(in.)                                                                                   | <b>Depth</b> (in.)                                                                                                                                                               | Width<br>(in.)                                                                                                                                                                                                       | Dim. A<br>(In.)                                                                                                                                                                                                                                         | Dim. B<br>(in.)                                                                                                                                                                                                                                                                                       | Dim. C<br>(in.)                                                                                                                                                                                                                                                                                                                                                                                             | Dim. D<br>(in.)                                                                                                                                                                                                                                                                                                                                                                                                        | Side<br>Boxes                                                                                                                                                                                                                                                                                                                                                                                                                                                                                                                                                                                                                                                                                                                                                                                                                                                                                                                                                                                                                                  | Weight<br>(lb.)                                                                                                                                                                                                                                                                                                                                                                                                                                                                                                |
|-------------------|-----------------------------------------------------------|---------------------------------------------------------------------------------------------------|----------------------------------------------------------------------------------------------------------------------------------------------------------------------------------|----------------------------------------------------------------------------------------------------------------------------------------------------------------------------------------------------------------------|---------------------------------------------------------------------------------------------------------------------------------------------------------------------------------------------------------------------------------------------------------|-------------------------------------------------------------------------------------------------------------------------------------------------------------------------------------------------------------------------------------------------------------------------------------------------------|-------------------------------------------------------------------------------------------------------------------------------------------------------------------------------------------------------------------------------------------------------------------------------------------------------------------------------------------------------------------------------------------------------------|------------------------------------------------------------------------------------------------------------------------------------------------------------------------------------------------------------------------------------------------------------------------------------------------------------------------------------------------------------------------------------------------------------------------|------------------------------------------------------------------------------------------------------------------------------------------------------------------------------------------------------------------------------------------------------------------------------------------------------------------------------------------------------------------------------------------------------------------------------------------------------------------------------------------------------------------------------------------------------------------------------------------------------------------------------------------------------------------------------------------------------------------------------------------------------------------------------------------------------------------------------------------------------------------------------------------------------------------------------------------------------------------------------------------------------------------------------------------------|----------------------------------------------------------------------------------------------------------------------------------------------------------------------------------------------------------------------------------------------------------------------------------------------------------------------------------------------------------------------------------------------------------------------------------------------------------------------------------------------------------------|
| A-EP52-388016S-T  | 10g Alum                                                  | 38                                                                                                | 80                                                                                                                                                                               | 16                                                                                                                                                                                                                   | 40                                                                                                                                                                                                                                                      | 12                                                                                                                                                                                                                                                                                                    | 22.2                                                                                                                                                                                                                                                                                                                                                                                                        | 56.5                                                                                                                                                                                                                                                                                                                                                                                                                   | No                                                                                                                                                                                                                                                                                                                                                                                                                                                                                                                                                                                                                                                                                                                                                                                                                                                                                                                                                                                                                                             | 260                                                                                                                                                                                                                                                                                                                                                                                                                                                                                                            |
| A-EP52-388016S-TK | 10g Alum                                                  | 38                                                                                                | 80                                                                                                                                                                               | 16                                                                                                                                                                                                                   | 40                                                                                                                                                                                                                                                      | 12                                                                                                                                                                                                                                                                                                    | 22.2                                                                                                                                                                                                                                                                                                                                                                                                        | 56.5                                                                                                                                                                                                                                                                                                                                                                                                                   | Yes                                                                                                                                                                                                                                                                                                                                                                                                                                                                                                                                                                                                                                                                                                                                                                                                                                                                                                                                                                                                                                            | 294                                                                                                                                                                                                                                                                                                                                                                                                                                                                                                            |
| A-EP52-389016S-T  | 10g Alum                                                  | 38                                                                                                | 90                                                                                                                                                                               | 16                                                                                                                                                                                                                   | 40                                                                                                                                                                                                                                                      | 12                                                                                                                                                                                                                                                                                                    | 22.2                                                                                                                                                                                                                                                                                                                                                                                                        | 66.5                                                                                                                                                                                                                                                                                                                                                                                                                   | No                                                                                                                                                                                                                                                                                                                                                                                                                                                                                                                                                                                                                                                                                                                                                                                                                                                                                                                                                                                                                                             | 295                                                                                                                                                                                                                                                                                                                                                                                                                                                                                                            |
| A-EP52-389016S-TK | 10g Alum                                                  | 38                                                                                                | 90                                                                                                                                                                               | 16                                                                                                                                                                                                                   | 40                                                                                                                                                                                                                                                      | 12                                                                                                                                                                                                                                                                                                    | 22.2                                                                                                                                                                                                                                                                                                                                                                                                        | 66.5                                                                                                                                                                                                                                                                                                                                                                                                                   | Yes                                                                                                                                                                                                                                                                                                                                                                                                                                                                                                                                                                                                                                                                                                                                                                                                                                                                                                                                                                                                                                            | 336                                                                                                                                                                                                                                                                                                                                                                                                                                                                                                            |
|                   | A-EP52-388016S-T<br>A-EP52-388016S-TK<br>A-EP52-389016S-T | A-EP52-388016S-T    10g Alum      A-EP52-388016S-TK    10g Alum      A-EP52-389016S-T    10g Alum | Model Number      Material      (in.)        A-EP52-388016S-T      10g Alum      38        A-EP52-388016S-TK      10g Alum      38        A-EP52-389016S-T      10g Alum      38 | Model Number      Material      (in.)      (in.)        A-EP52-388016S-T      10g Alum      38      80        A-EP52-388016S-TK      10g Alum      38      80        A-EP52-389016S-TK      10g Alum      38      90 | Model Number      Material      (in.)      (in.)      (in.)        A-EP52-388016S-T      10g Alum      38      80      16        A-EP52-388016S-TK      10g Alum      38      80      16        A-EP52-388016S-TK      10g Alum      38      90      16 | Model Number      Material      (in.)      (in.)      (in.)      (in.)      (In.)        A-EP52-388016S-T      10g Alum      38      80      16      40        A-EP52-388016S-TK      10g Alum      38      80      16      40        A-EP52-388016S-TK      10g Alum      38      90      16      40 | Model Number      Material      (in.)      (in.)      (in.)      (In.)      (in.)        A-EP52-388016S-T      10g Alum      38      80      16      40      12        A-EP52-388016S-TK      10g Alum      38      80      16      40      12        A-EP52-388016S-TK      10g Alum      38      80      16      40      12        A-EP52-389016S-T      10g Alum      38      90      16      40      12 | Model Number      Material      Height<br>(in.)      Depth<br>(in.)      Width<br>(in.)      Dim. A<br>(in.)      Dim. B<br>(in.)      (in.)        A-EP52-388016S-T      10g Alum      38      80      16      40      12      22.2        A-EP52-388016S-TK      10g Alum      38      80      16      40      12      22.2        A-EP52-389016S-TK      10g Alum      38      90      16      40      12      22.2 | Model Number      Material      Height<br>(in.)      Depth<br>(in.)      Width<br>(in.)      Dim. A<br>(In.)      Dim. B<br>(in.)      (in.)      (i | Model Number      Material      Height<br>(in.)      Depth<br>(in.)      Width<br>(in.)      Dim. A<br>(In.)      Dim. B<br>(in.)      (in.)      (in.)      (in.)      Boxes        A-EP52-388016S-T      10g Alum      38      80      16      40      12      22.2      56.5      No        A-EP52-388016S-TK      10g Alum      38      80      16      40      12      22.2      56.5      Yes        A-EP52-389016S-TK      10g Alum      38      90      16      40      12      22.2      66.5      No |