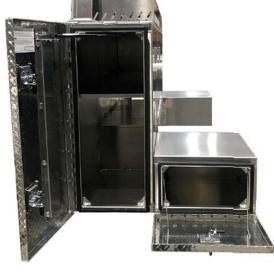

## EP – Electric Cross-Pack Contractor Service Boxes – Aluminum – Both End Doors

Cross-pack service boxes are heavy duty, high capacity and offer easy access to your equipment. Boxes are mounted behind truck cab on truck frame. These boxes are perfect for storing your equipment, tools and personal gear. Cross-pack boxes are available in different sizes and can be ordered custom size. All AMERICAN TRUCKBOXES boxes are designed and built to keep your equipment safe and secure.

## Description

- An engineered aluminum construction
- Fully seam welded on all seams and corners
- Stainless steel continuous hinge on full length of door
  Channel braced reinforced door with gas springs
- Lockable SS Dolphin Tail HD adjustable T-handle latch
- Built-in frame mounting rails for easy installation
- Rain gutter and automotive type weather seal
- Stationary shelf and J-hooks on either side
- Optional powder coated baked-on finish
- Top open tray with Tri-Rect drain holes and headache rack
- Optional drawers in box available
- Optional Service boxes (12"h x14"d x20"w) (12"h x19"d x20"w)
- Mounting kit not included: Kit available M3450C

Shown with optional Side Boxes.

| Model Number      | Material                                                  | Height<br>(in.)                                                                                   | <b>Depth</b> (in.)                                                                                                                                                               | Width<br>(in.)                                                                                                                                                                                                       | Dim. A<br>(In.)                                                                                                                                                                                                                                         | Dim. B<br>(in.)                                                                                                                                                                                                                                                                                       | Dim. C<br>(in.)                                                                                                                                                                                                                                                                                                                                                                                             | Dim. D<br>(in.)                                                                                                                                                                                                                                                                                                                                                                                                        | Side<br>Boxes                                                                                                                                                                                                                                                                                                                                                                                                                                                                                                                                                                                                                                                                                                                                                                                                                                                                                                                                                                                                                                  | Weight<br>(lb.)                                                                                                                                                                                                                                                                                                                                                                                                                                                                                                |
|-------------------|-----------------------------------------------------------|---------------------------------------------------------------------------------------------------|----------------------------------------------------------------------------------------------------------------------------------------------------------------------------------|----------------------------------------------------------------------------------------------------------------------------------------------------------------------------------------------------------------------|---------------------------------------------------------------------------------------------------------------------------------------------------------------------------------------------------------------------------------------------------------|-------------------------------------------------------------------------------------------------------------------------------------------------------------------------------------------------------------------------------------------------------------------------------------------------------|-------------------------------------------------------------------------------------------------------------------------------------------------------------------------------------------------------------------------------------------------------------------------------------------------------------------------------------------------------------------------------------------------------------|------------------------------------------------------------------------------------------------------------------------------------------------------------------------------------------------------------------------------------------------------------------------------------------------------------------------------------------------------------------------------------------------------------------------|------------------------------------------------------------------------------------------------------------------------------------------------------------------------------------------------------------------------------------------------------------------------------------------------------------------------------------------------------------------------------------------------------------------------------------------------------------------------------------------------------------------------------------------------------------------------------------------------------------------------------------------------------------------------------------------------------------------------------------------------------------------------------------------------------------------------------------------------------------------------------------------------------------------------------------------------------------------------------------------------------------------------------------------------|----------------------------------------------------------------------------------------------------------------------------------------------------------------------------------------------------------------------------------------------------------------------------------------------------------------------------------------------------------------------------------------------------------------------------------------------------------------------------------------------------------------|
| A-EP52-388016S-T  | 10g Alum                                                  | 38                                                                                                | 80                                                                                                                                                                               | 16                                                                                                                                                                                                                   | 40                                                                                                                                                                                                                                                      | 12                                                                                                                                                                                                                                                                                                    | 22.2                                                                                                                                                                                                                                                                                                                                                                                                        | 56.5                                                                                                                                                                                                                                                                                                                                                                                                                   | No                                                                                                                                                                                                                                                                                                                                                                                                                                                                                                                                                                                                                                                                                                                                                                                                                                                                                                                                                                                                                                             | 260                                                                                                                                                                                                                                                                                                                                                                                                                                                                                                            |
| A-EP52-388016S-TK | 10g Alum                                                  | 38                                                                                                | 80                                                                                                                                                                               | 16                                                                                                                                                                                                                   | 40                                                                                                                                                                                                                                                      | 12                                                                                                                                                                                                                                                                                                    | 22.2                                                                                                                                                                                                                                                                                                                                                                                                        | 56.5                                                                                                                                                                                                                                                                                                                                                                                                                   | Yes                                                                                                                                                                                                                                                                                                                                                                                                                                                                                                                                                                                                                                                                                                                                                                                                                                                                                                                                                                                                                                            | 294                                                                                                                                                                                                                                                                                                                                                                                                                                                                                                            |
| A-EP52-389016S-T  | 10g Alum                                                  | 38                                                                                                | 90                                                                                                                                                                               | 16                                                                                                                                                                                                                   | 40                                                                                                                                                                                                                                                      | 12                                                                                                                                                                                                                                                                                                    | 22.2                                                                                                                                                                                                                                                                                                                                                                                                        | 66.5                                                                                                                                                                                                                                                                                                                                                                                                                   | No                                                                                                                                                                                                                                                                                                                                                                                                                                                                                                                                                                                                                                                                                                                                                                                                                                                                                                                                                                                                                                             | 295                                                                                                                                                                                                                                                                                                                                                                                                                                                                                                            |
| A-EP52-389016S-TK | 10g Alum                                                  | 38                                                                                                | 90                                                                                                                                                                               | 16                                                                                                                                                                                                                   | 40                                                                                                                                                                                                                                                      | 12                                                                                                                                                                                                                                                                                                    | 22.2                                                                                                                                                                                                                                                                                                                                                                                                        | 66.5                                                                                                                                                                                                                                                                                                                                                                                                                   | Yes                                                                                                                                                                                                                                                                                                                                                                                                                                                                                                                                                                                                                                                                                                                                                                                                                                                                                                                                                                                                                                            | 336                                                                                                                                                                                                                                                                                                                                                                                                                                                                                                            |
|                   | A-EP52-388016S-T<br>A-EP52-388016S-TK<br>A-EP52-389016S-T | A-EP52-388016S-T    10g Alum      A-EP52-388016S-TK    10g Alum      A-EP52-389016S-T    10g Alum | Model Number      Material      (in.)        A-EP52-388016S-T      10g Alum      38        A-EP52-388016S-TK      10g Alum      38        A-EP52-389016S-T      10g Alum      38 | Model Number      Material      (in.)      (in.)        A-EP52-388016S-T      10g Alum      38      80        A-EP52-388016S-TK      10g Alum      38      80        A-EP52-389016S-TK      10g Alum      38      90 | Model Number      Material      (in.)      (in.)      (in.)        A-EP52-388016S-T      10g Alum      38      80      16        A-EP52-388016S-TK      10g Alum      38      80      16        A-EP52-388016S-TK      10g Alum      38      90      16 | Model Number      Material      (in.)      (in.)      (in.)      (in.)      (In.)        A-EP52-388016S-T      10g Alum      38      80      16      40        A-EP52-388016S-TK      10g Alum      38      80      16      40        A-EP52-388016S-TK      10g Alum      38      90      16      40 | Model Number      Material      (in.)      (in.)      (in.)      (In.)      (in.)        A-EP52-388016S-T      10g Alum      38      80      16      40      12        A-EP52-388016S-TK      10g Alum      38      80      16      40      12        A-EP52-388016S-TK      10g Alum      38      80      16      40      12        A-EP52-389016S-T      10g Alum      38      90      16      40      12 | Model Number      Material      Height<br>(in.)      Depth<br>(in.)      Width<br>(in.)      Dim. A<br>(in.)      Dim. B<br>(in.)      (in.)        A-EP52-388016S-T      10g Alum      38      80      16      40      12      22.2        A-EP52-388016S-TK      10g Alum      38      80      16      40      12      22.2        A-EP52-389016S-TK      10g Alum      38      90      16      40      12      22.2 | Model Number      Material      Height<br>(in.)      Depth<br>(in.)      Width<br>(in.)      Dim. A<br>(In.)      Dim. B<br>(in.)      (in.)      (i | Model Number      Material      Height<br>(in.)      Depth<br>(in.)      Width<br>(in.)      Dim. A<br>(In.)      Dim. B<br>(in.)      (in.)      (in.)      (in.)      Boxes        A-EP52-388016S-T      10g Alum      38      80      16      40      12      22.2      56.5      No        A-EP52-388016S-TK      10g Alum      38      80      16      40      12      22.2      56.5      Yes        A-EP52-389016S-TK      10g Alum      38      90      16      40      12      22.2      66.5      No |